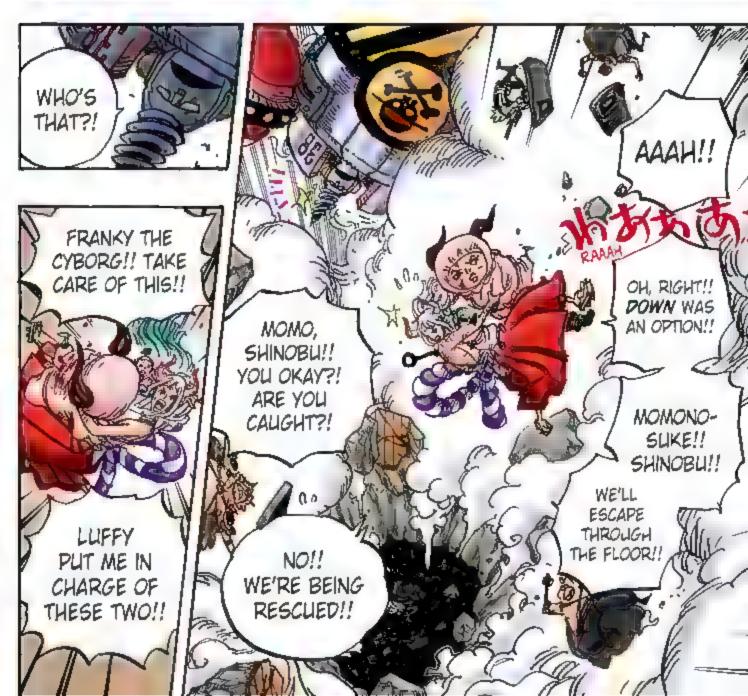

# Story . 55tb.

After two years of hard training, the Straw Hat pirates are back together, first at the Sabaody Archipelago and then through Fish-Man Island to their next stage: the New World!!

Luffy and crew ally with Momonosuke's faction in order to defeat Kaldo, one of the Four Emperors. They overcome hurdles to recruit allies for the raid, but the spy Kanjuro reveals his treachery and kidnaps Momonosuke. The allied

forces chase after him and decide to launch a sneak attack. With new powerful friends in tow, the raid on Onigashima begins!! While the Emperor's followers block the way on the Island, Kaido's daughter Yamato shows up and swears to fight on Luffy's side. The Red-Scabbards samural face off against Kaido on the roof of the castle, fighting to avenge their beloved Lord Oden. But Kaido steadily gains the upper hand... Luffy and others are heading for the roof too, but Kaido's henchman stand in their way.